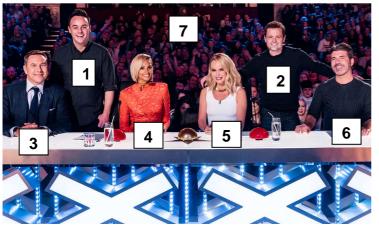

## Vocabulary: use the toolbox and identify who is who in a talent show:

| N° 3, 4, 5 and 6 are the     | e                |                       | N° 8 are th      | e                     |
|------------------------------|------------------|-----------------------|------------------|-----------------------|
| N°1 and 2 are the            |                  |                       |                  |                       |
| N° 7 is the                  |                  |                       |                  |                       |
| TOOLBOX :                    | judges           | contestant(s)         | audience         | Presenters/ hosts     |
| Go <u>on the blog</u> and fo | ollow the links  | s to find more inform | nation about the | e show:               |
| 1/ What are the 2 prize      | s for the winne  | er?                   |                  |                       |
| 2/ Find the dates of the     |                  |                       |                  |                       |
|                              |                  |                       |                  |                       |
|                              |                  |                       |                  |                       |
| 5/ What other acts can       | you see on in    | e snow? (choose 2)    |                  |                       |
| Vocabulary : use th          | e toolbox ar     | nd identify who is    | who in a talen   | t show :              |
| Vocabalary: use th           | To toolbox un    | id racinity with 18   |                  | <u> </u>              |
| 1                            | 4                | 2                     | 6                | BRITAIN'S GOT  ENT  8 |
|                              |                  |                       |                  |                       |
| N° 3, 4, 5 and 6 are the     | Э                |                       | N° 8 are the     | e                     |
| N°1 and 2 are the            |                  |                       |                  |                       |
| N° 7 is the                  |                  |                       |                  |                       |
| TOOLBOX:                     | judges           | contestant(s)         | audience         | Presenters/ hosts     |
| Go <u>on the blog</u> and fo |                  |                       |                  |                       |
| 1/ What are the 2 prize      | s for the winne  | er?                   |                  |                       |
| 2/ Find the dates of the     | e next auditions | s in London and Dub   | lin:             |                       |
|                              |                  |                       |                  |                       |