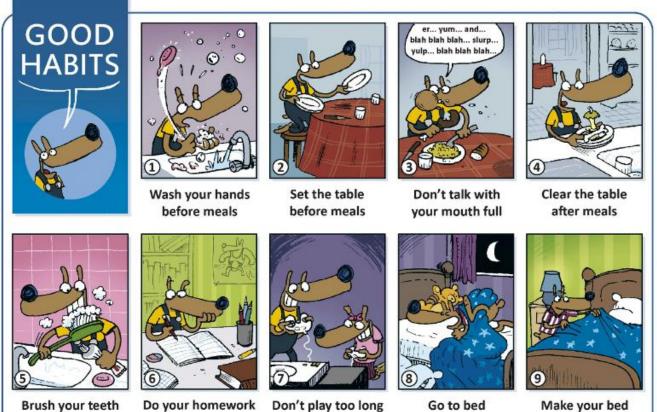

- after meals
- before playing

with your video games

before ten

after getting up

## **§** Good and bad habits

Look at the pictures, listen and give the numbers of the pictures.