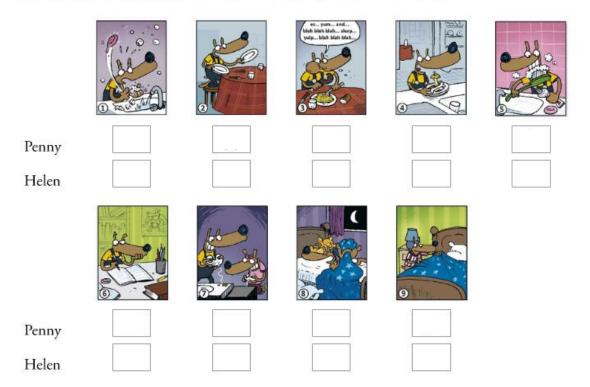

## **Perfect Penny and Horrid Helen.**

Listen to the dialogues and write "A" for always and "N" for never.

Write about the two habits like this:

| Penny always set <u>s</u> the table before meals. | Helen never do <u>es</u> her homework before playing. |
|---------------------------------------------------|-------------------------------------------------------|
| She                                               | She                                                   |
|                                                   |                                                       |
|                                                   |                                                       |
|                                                   |                                                       |
|                                                   |                                                       |
|                                                   | •••••••••••••••••••••••••••••••••••••••               |