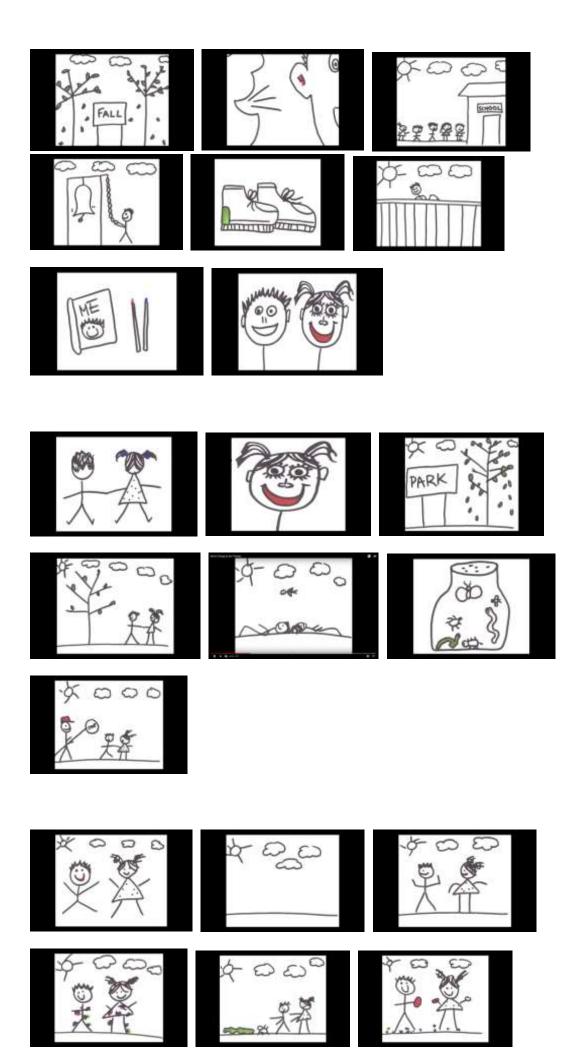

## "We're Going To Be Friends"

Numbers, letters, learn to spell
Nouns, and books, and show and tell
Playtime we will throw the ball
Back to class, through the hall
Teacher marks our *height* against the wall
Teacher marks our *height* against the wall

Here we are, no one else
We walked to school all by ourselves
There's *dirt* on our uniforms
From chasing all the ants and worms
We clean up and now it's time to learn
We clean up and now it's time to learn

Fall is here, hear the yell
Back to school, ring the bell
Brand new shoes, walking blues
Climb the fence, books and pens

I can tell that we are gonna be friends I can tell that we are gonna be friends

Walk with me, Suzy Lee
Through the park and by the tree
We will rest upon the *ground*And look at all the *bugs* we found
Safely walk to school without a sound
Safely walk to school without a sound

Tonight I'll dream while I'm in bed
When silly *thoughts* go through my head
About the bugs and alphabet
And when I wake tomorrow I'll bet
That you and I will walk together again
I can tell that we are gonna be friends
Yes I can tell that we are gonna be friends.

We don't notice any time pass
We don't notice anything
We sit side by side in every class
Teacher thinks that I sound funny
But she likes the way you sing

#### Activity 2:

Look at the **comic strip** at the top. Read the **verses** (=**paragraphs**) and put them in the **correct order** with the help of the comic strip.