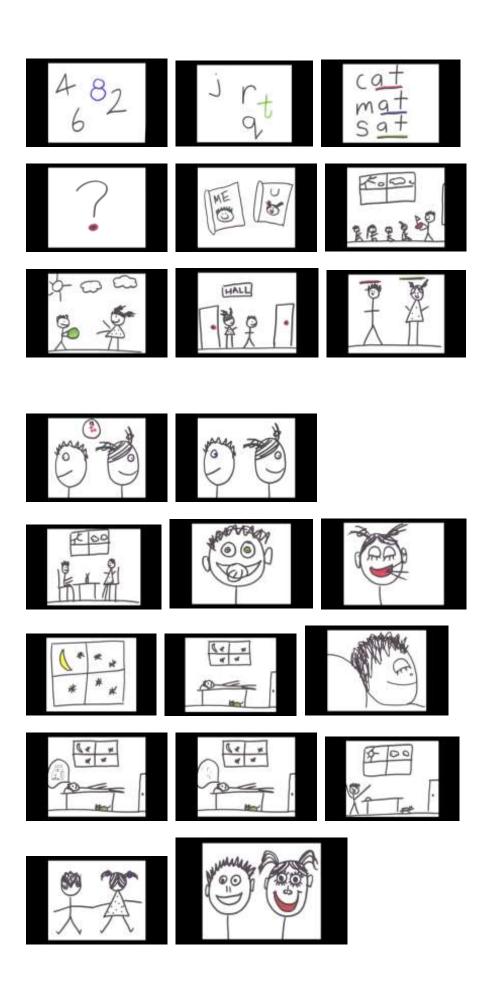

## "We're Going To Be Friends"

Numbers, letters, learn to spell
Nouns, and books, and show and tell
Playtime we will throw the ball
Back to class, through the hall
Teacher marks our *height* against the wall
Teacher marks our *height* against the wall

Here we are, no one else
We walked to school all by ourselves
There's *dirt* on our uniforms
From chasing all the ants and worms
We clean up and now it's time to learn
We clean up and now it's time to learn

Fall is here, hear the yell
Back to school, ring the bell
Brand new shoes, walking blues
Climb the fence, books and pens

I can tell that we are gonna be friends I can tell that we are gonna be friends

Walk with me, Suzy Lee
Through the park and by the tree
We will rest upon the *ground*And look at all the *bugs* we found
Safely walk to school without a sound
Safely walk to school without a sound

Tonight I'll dream while I'm in bed
When silly *thoughts* go through my head
About the bugs and alphabet
And when I wake tomorrow I'll bet
That you and I will walk together again
I can tell that we are gonna be friends
Yes I can tell that we are gonna be friends.

We don't notice any time pass
We don't notice anything
We sit side by side in every class
Teacher thinks that I sound funny
But she likes the way you sing

#### Activity 2:

Look at the **comic strip** at the top. Read the **verses** (=**paragraphs**) and put them in the **correct order** with the help of the comic strip.

#### Activity 3:

Look at the words in *italics*. Try to **guess** (=**imagine**) the **meaning** (=**sense**) of these words (*ne cherche pas sur internet!*):

| Height:   |
|-----------|
| Dirt :    |
| Fall:     |
| Yell:     |
| Fence:    |
| Ground:   |
| Bugs:     |
| Thoughts: |