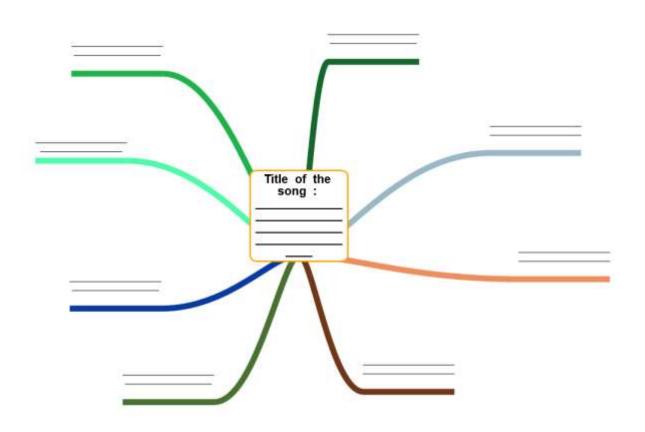

### Activity 1:

**Listen** to the **song** on the blog and **look** at the **comic strip**. Then, fill in the **mindmap** with your **ideas** about what the song tells (*écris dans le cahier après avoir mis la date*)