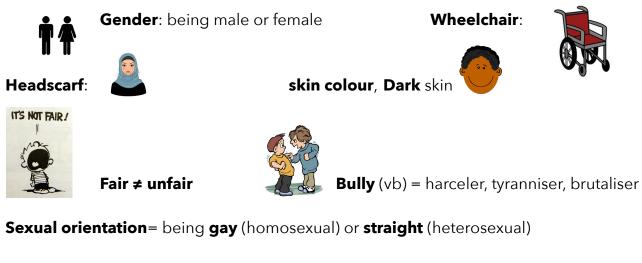

## **DISCRIMINATION - VOCABULARY**

skin colour, Dark skin

Gender: being male or female

Wheelchair:

Headscarf:

Fair ≠ unfair

**Bully** (vb) = harceler, tyranniser, brutaliser

Sexual orientation = being gay (homosexual) or straight (heterosexual)